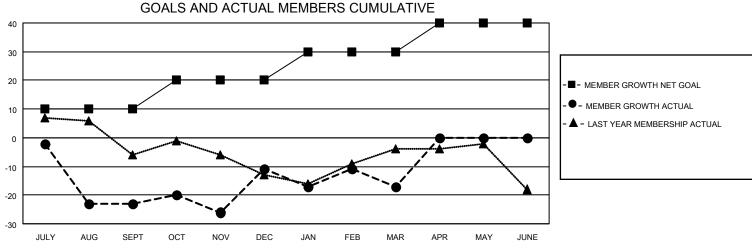

## MONTHLY MEMBERSHIP PROGRESS REPORT

LOCATION ALASKA District 49 B Results as of: 3/31/2022

| Clubs RESULTS FOR 2021-2022 |   |   |   | Members RESULTS FOR 2021-2022 |    |    |    |
|-----------------------------|---|---|---|-------------------------------|----|----|----|
|                             |   |   |   |                               |    |    |    |
| JULY/AUG/SEPT               | 1 | 0 | 1 | JULY/AUG/SEPT                 | 10 | 15 | 36 |
| OCT/NOV/DEC                 | 0 | 1 | 0 | OCT/NOV/DEC                   | 10 | 25 | 11 |
| JAN/FEB/MAR                 | 0 | 0 | 0 | JAN/FEB/MAR                   | 10 | 28 | 19 |
| APR/MAY/JUNE                | 0 | 0 | 0 | APR/MAY/JUNE                  | 10 | 0  | 0  |