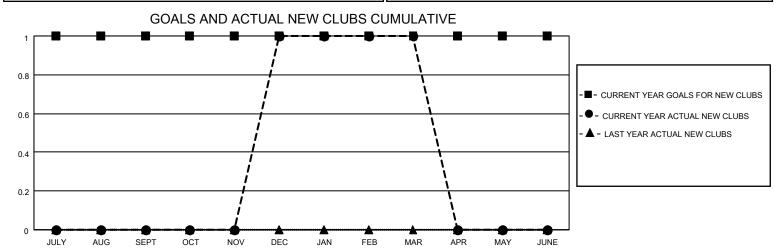

## MONTHLY MEMBERSHIP PROGRESS REPORT

LOCATION ALASKA District 49 B Results as of: 3/31/2022

| Clubs RESULTS FOR 2021-2022 |   |   |   | Members RESULTS FOR 2021-2022 |    |    |    |
|-----------------------------|---|---|---|-------------------------------|----|----|----|
|                             |   |   |   |                               |    |    |    |
| JULY/AUG/SEPT               | 1 | 0 | 1 | JULY/AUG/SEPT                 | 10 | 15 | 36 |
| OCT/NOV/DEC                 | 0 | 1 | 0 | OCT/NOV/DEC                   | 10 | 25 | 11 |
| JAN/FEB/MAR                 | 0 | 0 | 0 | JAN/FEB/MAR                   | 10 | 28 | 19 |
| APR/MAY/JUNE                | 0 | 0 | 0 | APR/MAY/JUNE                  | 10 | 0  | 0  |